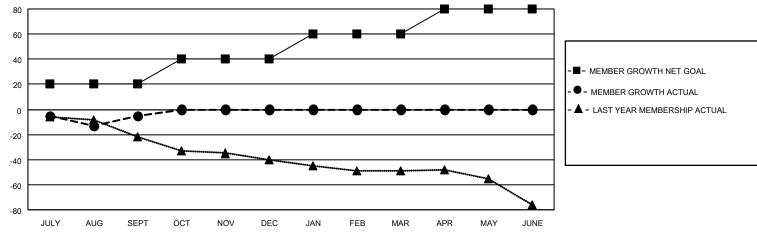

#### GOALS AND ACTUAL MEMBERS CUMULATIVE

| DROPPED CLUBS: 0 |    | 14 CLUBS OF 32 ADDED 1 OR<br>MORE NEW MEMBERS | GENDER DISTRIBUTION                |           |  |
|------------------|----|-----------------------------------------------|------------------------------------|-----------|--|
|                  |    | MORE NEW MEMBERS                              | MALE 703 (67.27%)                  |           |  |
|                  |    |                                               | FEMALE 342 (32.73%)                |           |  |
| DROPPED MEMBERS  |    |                                               | NON BINARY                         | 0 (0.00%) |  |
| DEGEAGED         | 7  |                                               | PREFER NOT TO ANSWER               | 0 (0.00%) |  |
| DECEASED         | /  |                                               |                                    |           |  |
| CLUB CANCELLED   | 0  | CLICK HERE FOR CUMULATIVE                     | TOTAL FAMILY UNIT MEMBERS 177      |           |  |
| OTHER            | 37 | MEMBERSHIP DATA                               |                                    |           |  |
| TOTAL            | 44 |                                               | FAMILY MEMBERS PAYING HALF DUES 90 |           |  |
|                  |    |                                               |                                    |           |  |